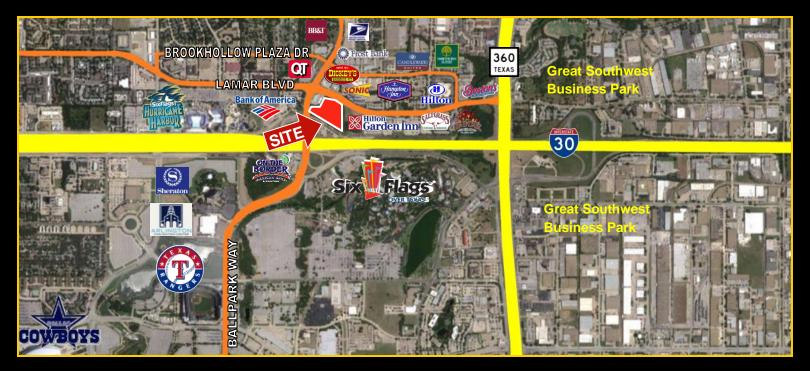

## Aloft - W Hotels Anchored Center

Overlooking the Cowboys Stadium, Rangers Ballpark, and Six Flags Ballpark Way and I-30 **Arlington, Texas** 

medical office retail restaurant

**PLEASE JOIN:** 

dental Vaporti **Upscale Nail Bar** 

## AREA BUSINESSES AND TRAFFIC GENERATORS:

TRAFFIC COUNTS:

Interstate 30 150,000 VPD 41,000 VPD Ballpark Way 30,000 VPD Lamar Blvd

**ZONING:** Entertainment District - Festival (ED-F)

**DEMOGRAPHICS:** 1 MILE 3 MILE 5 MILE 2014 Population 10,861 108,944 262,189 74.902 2014 Daytime Employment 15,474 145,391 2014 Avg. HH Income \$57,299 \$54,988