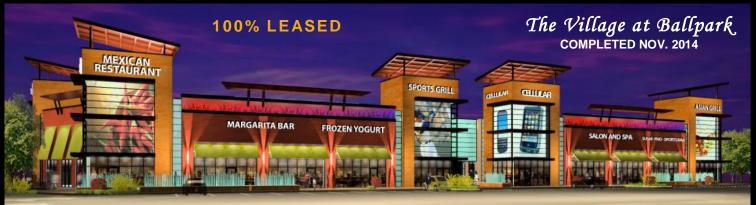

## Aloft - W Hotels Anchored Center

Overlooking the Cowboys Stadium, Rangers Ballpark, and Six Flags Ballpark Way and I-30 **Arlington, Texas** 

medical office retail restaurant

**PLEASE JOIN:** 

dental Vaporti **Upscale Nail Bar** 