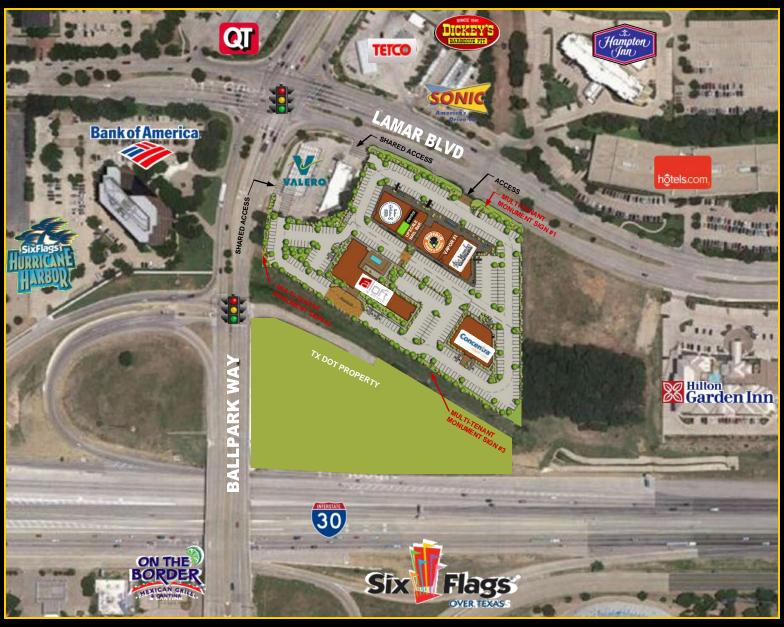

## Aloft - W Hotels Anchored Center

Overlooking the Cowboys Stadium, Rangers Ballpark, and Six Flags Ballpark Way and I-30 **Arlington, Texas** 

medical office retail restaurant

**PLEASE JOIN:** 

dental Vaporti **Upscale Nail Bar** 