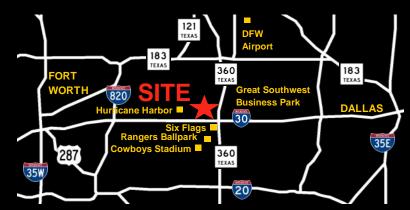

## Aloft - W Hotels Anchored Center

Overlooking the Cowboys Stadium, Rangers Ballpark, and Six Flags Ballpark Way and I-30 **Arlington, Texas** 

medical office retail restaurant

**PLEASE JOIN:** 

dental Vaporti **Upscale Nail Bar** 

## AREA BUSINESSES AND TRAFFIC GENERATORS:

TRAFFIC COUNTS:

Interstate 30 150,000 VPD 41,000 VPD Ballpark Way 30,000 VPD Lamar Blvd

**ZONING:** Entertainment District - Festival (ED-F)

**DEMOGRAPHICS:** 1 MILE 3 MILE 5 MILE 2014 Population 10,861 108,944 262,189 74.902 2014 Daytime Employment 15,474 145,391 2014 Avg. HH Income \$57,299 \$54,988